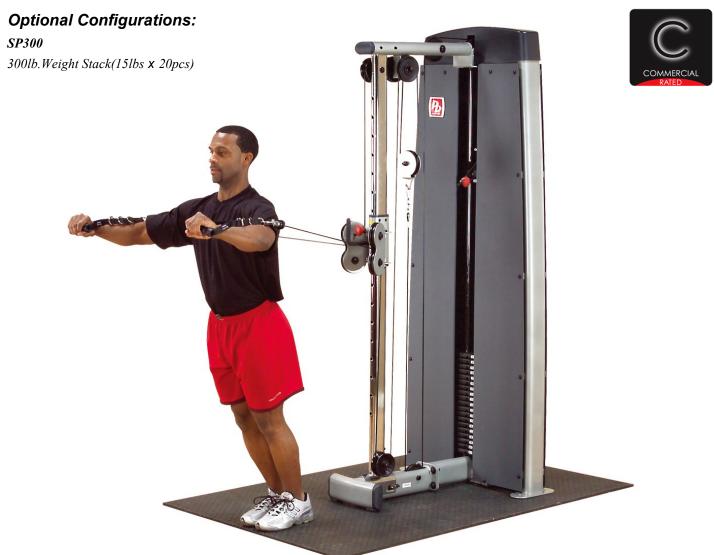

## **DPCC-SF** Pro•Dual Adjustable Cable Column

## **DPCC-SF** Pro•Dual Adjustable Cable Column

Functional training can prove effective for individuals who need to improve balance, stability and neuromuscu- . Continuous welded, factory assembled weight lar coordination. The Body-Solid Pro•Dual Adjustable Cable Column offers you the freedom of movement to effectively, efficiently conduct numerous weight bearing activities targeting core muscles of the abdomen and lower back. Simple pop-pin adjustment allows the verti- • Electrostatically applied powder coated cally adjustable pulleys to be set for over 100 exercises • at a level that is comfortable for any size user. It gives . DuraFirm<sup>TM</sup> upholstery over 2" high density you the freedom and range of motion to accomplish a total body work-out in just a 3'x4' area.