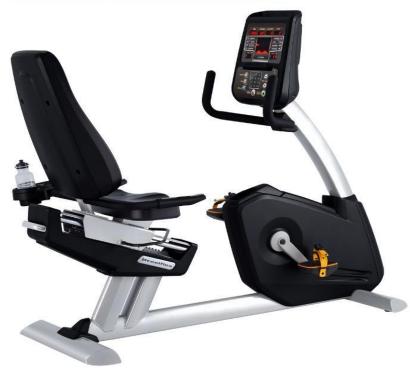

Giving you the best cardio workout ever!

Featuring self-balancing oversized pedals with adjustable straps, easy seat adjustment and one-piece seat setting, the step-through design of Steelflex PR10 Recumbent Bike brings the superior riding comfort that makes the cardio workout more enjoyable and efficient.

## **PR10 SPECIFICATIONS**

| Features                       | Integrated water bottle holder with accessory storage, Personal Workout App, USB Charging |
|--------------------------------|-------------------------------------------------------------------------------------------|
| Console                        | 7-window LED Display                                                                      |
| Display Feedback               | Time, Distance, Calories, Pulse, Level,<br>Speed, Watt, RPM.                              |
| Programs                       | 8 programs<br>Manual, Cardio, Interval, Fat Burn,<br>Training, HRC, Custom 1 & Custom 2   |
| Tension Control                | Program Control                                                                           |
| Resistance Levels              | 30                                                                                        |
| Resistance System              | ECB Resistance                                                                            |
| Power Requirements             | Self-generated                                                                            |
| Watt                           | 10-400 Watts                                                                              |
| Pedals                         | Self-balancing with easy adjust straps                                                    |
| Fore /<br>Aft Seat Adjustments | 20 Levels                                                                                 |
| Vertical Seat Adjustments      | N/A                                                                                       |
| Transport Wheels               | Yes                                                                                       |
| Wireless & Contact Grips       | Yes                                                                                       |
| Max. User Weight               | 400 lbs / 180 kg                                                                          |
| Dimensions(L×W×H)              | 178.5 × 76 × 143 cm / 70" × 30" × 56"                                                     |
| Product Weight                 | 205 lbs / 93 kg                                                                           |

# Steelflex **PR10** Recumbent Bike