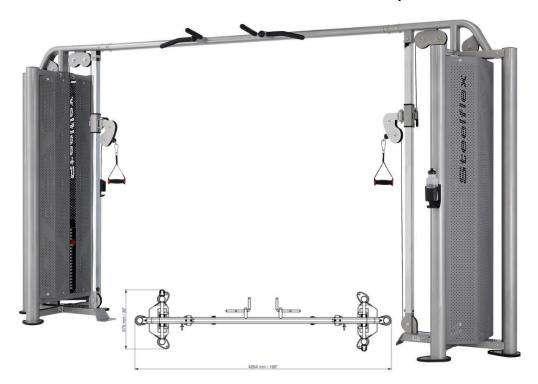

## **JG2000**Two-Stack Jungle Gym

Steelflex Jungle Gym series is the perfect machine to perform **all of your favourite exercises**. The JG2000 is the ultimate workout for **cable crossovers and chin ups**.

## JG2000 Specifications:

- Multi-Grip Chin Up Stations
- Includes Two Cable Handle Attachments
- Main frame: 11Gauge Low Carbon Steel oval tubing Frame Finish: Powder coating with Metallic silver color
- Hand grips: Dipped PVC handle
- Weight Stacks: High quality weight plates for smooth and durable operation Driving System: Cable
- Cable: Carbon steel, tensile strength of more than 2090 lbs
- Shroud: Steel safety cover
- Dimensions (LxWxH): 168+x 38.5+x 87+