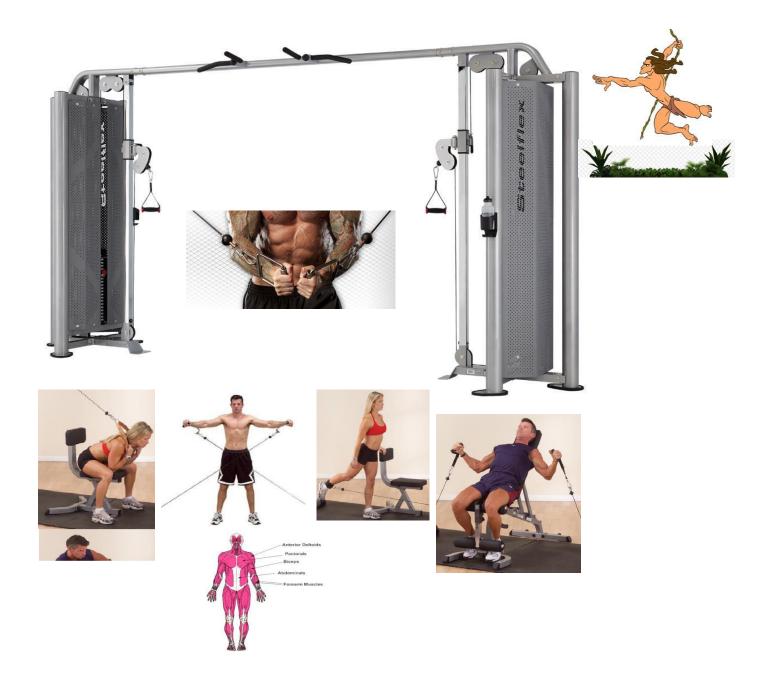

## **JG2000**Two-Stack Jungle Gym

Steelflex Jungle Gym series is the perfect machine to perform **all of your favourite exercises**. The JG2000 is the ultimate workout for **cable crossovers and chin ups**.

## JG2000 Specifications:

- Multi-Grip Chin Up Stations
- Includes Two Cable Handle Attachments
- Main frame: 11Gauge Low Carbon Steel oval tubing Frame Finish: Powder coating with Metallic silver color
- Hand grips: Dipped PVC handle
- Weight Stacks: High quality weight plates for smooth and durable operation Driving System: Cable
- Cable: Carbon steel, tensile strength of more than 2090 lbs
- Shroud: Steel safety cover
- Dimensions (LxWxH): 168+x 38.5+x 87+