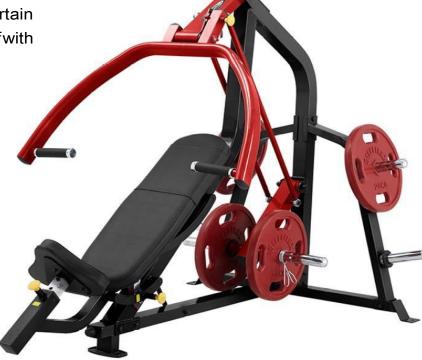

## **Product Data Sheet**

PL2100 Chest / Shoulder Machine

Dual Purpose Machines. Perfect for the gym which is tight on space but wishes to take advantage of our Budget smashing range of discount commercial gym machines.

Chest, Shoulders and to a certain extent arms are taken care of with this combination machine.

## Features:

Frame: 11 gauge steel, 2" x 4" square tubing Electro-statically applied powder coat Industrial rated bearings, sealed bearings at all pivot points Springs (where applicable) make seat & weight arm adjustments quick and easy

## Specs:

Floor Space: 69" x 51.5" x 63" (176 x 131 x 161cm) Product Weight: 235lbs (107kg) Max User Weight: 264lbs (170kg)

Warranty: Commercial and Residential 15 yr frame 2 yr bearings 1 yr all other parts Weight Plates not included