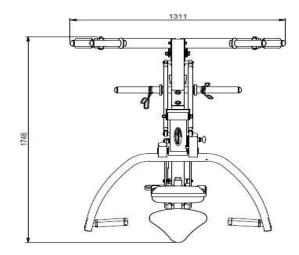

L1311 x W1746 x H1605 mm

Available from your main UK Distributor: Body-Solid UK Bassett Business Centre, Hurricane Way, NORTH WEALD, CM16 6AA. www.bodysolid.co.uk t: 0871 200 2477 e: sales@bodysolid.co.uk