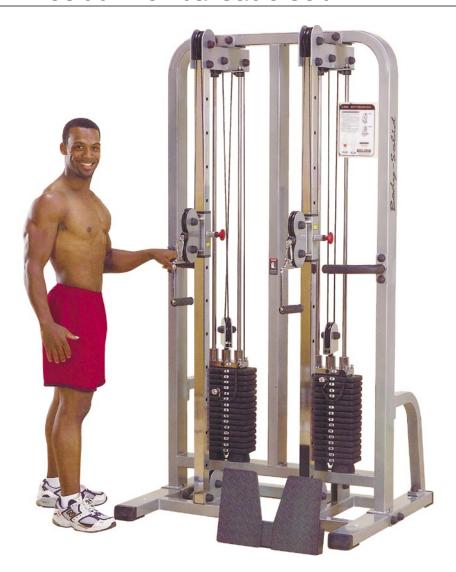

## ProClub Line Dual Cable Column

Weight Stack Options: Two-160 lb. stacks (standard) Two-235 lb. stacks (optional)

## SDC2000G/2 ProClub Line Dual Cable Column

In only a 3'x4' area, you can perform an unlimited amount of exercises that will sculpt your body into statuesque form, safely and quickly. Dual 160 lb. weight stacks offer a resistance range fit for beginners and professional athletes alike.

With a simple pop-pin adjustment, the vertically adjustable pulleys can be set for over 100 exercises at a level that is comfortable for any size user. When it comes to stability and durability, Body-Solid can't be beat with heavy gauge 2"x4" mainframe construction and aircraft quality cables and pulleys.

## Special Features

- · Commercial rated
- · 2"x4" high-tensile strength steel mainframe
- Double, powder coat finish protects against scratching, chipping and peeling
- Nylon-coated, self-lubricating, aircraft-quality steel cables
- · Fiberglass reinforced nylon pulleys with v-grooved channels
- Extra tough, tear-resistant DuraFirm<sup>™</sup> doublestitched upholstery